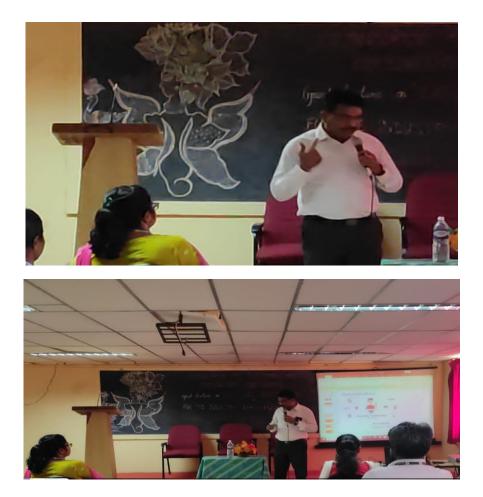

#### **Photographs:**

**Understanding Integrated Circuit Layouts in Intellectual Property Rights** @ Seminar Hall – 1 on 07.02.2022

Dr.M.JE YARUMAR, M.E..Ph.D. PRINCIPAL CHRIST THE KING ENGINEERING COLLEGE, Chikkarampalayam Village, Karamadat, Metrupalayam Taluk, Combatore - 641 104.