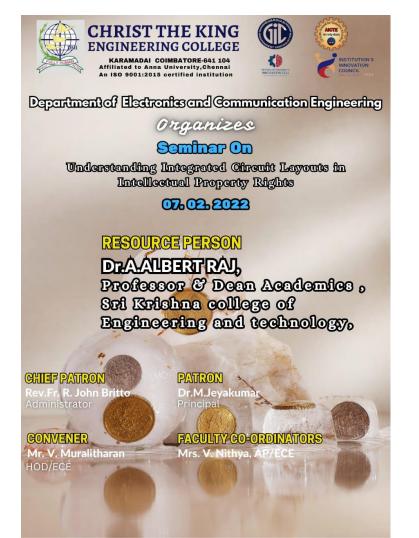

### POSTER

MAR. M.E. Ph.D. Dr.M.JEYAH

PRINCIPAL CHRIST THE KING ENGINEERING COLLEGE, Chikkarampalayam Village, Karamadai, Mettupalayam Taluk, Coimbatore - 641 104.

(Approved by AICTE, New Delhi & Affiliated to Anna University, Chennai) Ph: +91 91500 76729 Email: principal@ckec.ac.in Web: www.ckec.ac.in

### Understanding Integrated Circuit Layouts in Intellectual Property Rights

In this regard, we planned to invite Dr.A.ALBERT RAJ, Professor & Dean Academics, Sri Krishna college of Engineering and technology, Coimbatore as resource person of the event. We seek permission to conduct the same in the Seminar Hall-1 on 07/02/2022 at 09.00AM.

### **Entrepreneurship Development Cell**

This is to inform that the Entrepreneurship Development Cell has planned to conduct a seminar on **'Understanding Integrated Circuit Layouts in Intellectual Property Rights'** for Electronics and Communication Engineering Students. The resource person is Dr. A. ALBERT RAJ, Professor & Dean Academics, Sri Krishna college of Engineering and technology, Coimbatore. The event is planned on 07/02/2022, at 09.00AM in Seminar Hall-I. We request all students to take part in the event without fail.